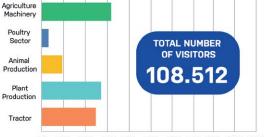

## TRACTOR % 25.68 ANIMAL PRODUCTION % 9.82 POULTRY SECTOR % 3.47

Seed Growing

Fertilizer

Irrigation Systems Seed and Seedling Feed, Feed Additives Spare Parts Dairy, Meat and Technologies

|                          | 2024                   | 2025                   |       |                   |                                                         | SI                                                                              |
|--------------------------|------------------------|------------------------|-------|-------------------|---------------------------------------------------------|---------------------------------------------------------------------------------|
| Visitors                 | 108,512                | 150,000                |       |                   |                                                         | SINLE                                                                           |
| Exhibitors               | 460                    | 600                    |       |                   |                                                         | ភាម                                                                             |
| Country                  | 88                     | 95                     | 2     | 21 D              |                                                         |                                                                                 |
| Halls<br>Exhibition Area | 16                     | 17                     | T. To |                   | 1160                                                    |                                                                                 |
| Exhibition Area          | 330.000 m <sup>2</sup> | 330.000 m <sup>2</sup> |       | RIBUTION (13.164) | OF AGI<br>1 ALGERIA<br>2 RUSSIA<br>3 MOROCCO<br>4 ITALY | OR COUNTRIES<br>ROEXPO<br>6 BULGARIA<br>7 GREECE<br>8 ROMANIA<br>9 SAUDI ARABIA |
| B2B ME                   | ETING                  | AS AREA                |       |                   |                                                         |                                                                                 |
|                          |                        |                        |       |                   | Ufi                                                     |                                                                                 |