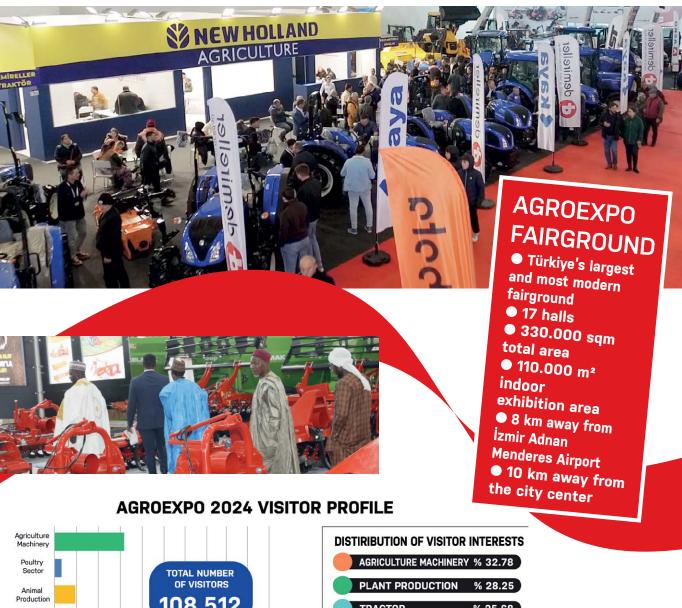

## Meeting Point of World Agriculture **AGROEXPO** which is one of the largest

AGROEXPO, which is one of the largest International Agriculture and Livestock fair, is getting ready to bring together Turkish agriculture and World agriculture for the 20th time between 04-08 February 2025 in Izmir city of TÜRKİYE. It continues to take its participants a step further against their competitors with its world-class and high-quality organization structure. In addition, AGROEXPO has certified again that it is one of the world's leading fairs as a member of the UFI (The Global Association of the Exhibition Industry).

Plant Production

Animal Husbandry

Farm Machines

**Construction Machines** 

Beekeeping Livestock

Poultry Industry

0% 10% 20% 30% 40% 50% 60% 70% 80% 90% 100%

## TRACTOR % 25.68 ANIMAL PRODUCTION % 9.82 POULTRY SECTOR % 3.47

Seed Growing

Fertilizer

Irrigation Systems Seed and Seedling Feed, Feed Additives Spare Parts Dairy, Meat and Technologies

|                          | 2024                   | 2025                   |       |                   |                                                         | SI                                                                              |
|--------------------------|------------------------|------------------------|-------|-------------------|---------------------------------------------------------|---------------------------------------------------------------------------------|
| Visitors                 | 108,512                | 150,000                |       |                   |                                                         | SINLE                                                                           |
| Exhibitors               | 460                    | 600                    |       |                   |                                                         | ភាម                                                                             |
| Country                  | 88                     | 95                     | 2     | 21 D              |                                                         |                                                                                 |
| Halls<br>Exhibition Area | 16                     | 17                     | T. To |                   | 1160                                                    |                                                                                 |
| Exhibition Area          | 330.000 m <sup>2</sup> | 330.000 m <sup>2</sup> |       | RIBUTION (13.164) | OF AGI<br>1 ALGERIA<br>2 RUSSIA<br>3 MOROCCO<br>4 ITALY | OR COUNTRIES<br>ROEXPO<br>6 BULGARIA<br>7 GREECE<br>8 ROMANIA<br>9 SAUDI ARABIA |
| B2B ME                   | ETING                  | AS AREA                |       |                   |                                                         |                                                                                 |
|                          |                        |                        |       |                   | Ufi                                                     |                                                                                 |